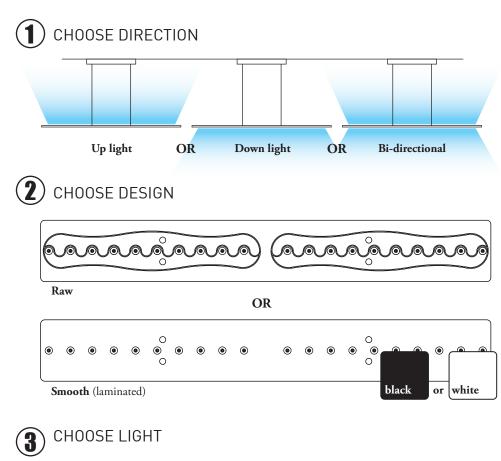

### PRODUCT RANGE

You can specify The Plane to match your needs. Our patented ACPLED technology enables The Plane to emit light in both directions - up or down - or both.

You can also choose between different appearances and color temperatures.

Use the guide below to design the right solution for you. And please don't hesitate to contact us, if you have any questions.

Technical specifications can be found on the spec. sheet on www.LEDiBond.com

#### WHERE TO USE IT

The Plane can be used in many places. You can specify if you want up-light, down-light or both, which means it covers a multitude of needs. And due to its minimalistic design it integrates easily almost anywhere. Use it for task lighting in offices, in conference rooms, at receptions, in kitchens and bars or even in laboratories where you need a hygienic solution. This is possible as The Plane is offered with easy-to-clean laminates, and even the luminaire itself, can be snapped right off the wire suspension.

## ANY COLOUR, ANY PATTERN

Three standard surfaces are available. But you can also get your logo on it or any other graphics you might like.