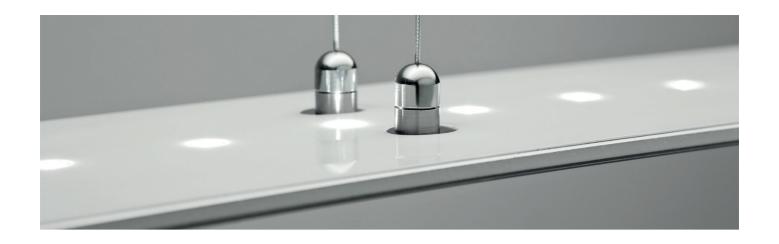

## MAGNETIC CONNECTION

We have integrated both the electric feed and the suspension into one element – and using magnets to connect it. Looks great -performs great.

## EASY INSTALLATION

Intuitive step-by-step. The Plane is very easy, fast and intuitive to install. It's plug-n-play.

#### **DESIGN**

- Extremely slim (6mm)
- 4 point suspension with integrated power supply no extra cable needed