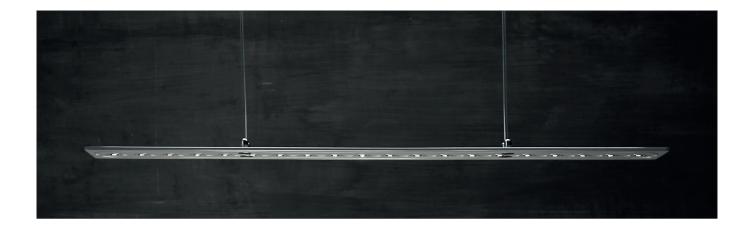

# THE PLANE

Minimalistic luminaire

## THE PLANE

## Minimalistic luminaire

#### THE ORIGIN

Innovation sometimes happens when new technology meets creative minds. That is the story of The Plane. It started back in 2015 when Star Davis, Arup Lighting New York, was introduced to LED iBonds patented ACPLED technology by Gorm Teichert. She felt an urge to express the simplicity and elegance of the technology in a pendant luminaire, which would intrigue the user by blending in with the surroundings and still deliver loads of beautiful light. She designed it according to the minimalistic Scandinavian design tradition with respect to materials, form and function. We haven't seen anything like it - it's one-of-a-kind.

#### **DESIGN**

- Extremely slim (6mm)
- 4 point suspension with integrated power supply no extra cable needed

#### **SUPER SLIM**

The Plane LED panels are not just slim – but extremely slim. With only 6 mm the fixture seems to disappear in space.