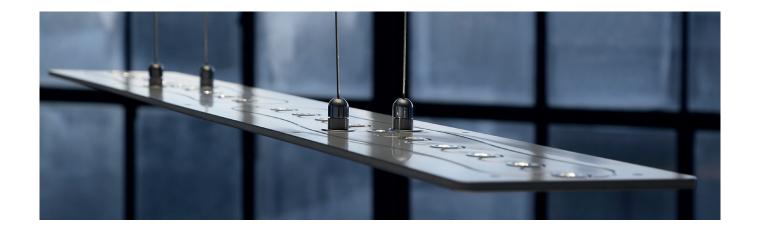

# THE PLANE

Minimalistic luminaire

## Minimalistic luminaire

#### **DESIGN**

- Extremely slim (6mm)
- 4 point suspension with integrated power supply no extra cable needed

## MAGNETIC CONNECTION

We have integrated both the electric feed and the suspension into one element – and using magnets to connect it. Looks great -performs great.