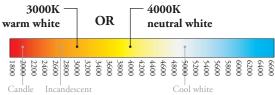

### PRODUCT RANGE

You can specify The Plane to match your needs. Our patented ACPLED technology enables The Plane to emit light in both directions - up or down - or both.

You can also choose between different appearances and color temperatures.

Use the guide below to design the right solution for you. And please don't hesitate to contact us, if you have any questions.

Technical specifications can be found on the spec. sheet on www.LEDiBond.com

#### LIGHTING CHARACTERISTICS

- Colour temperature: 3000 or 4000 K
- CRI: > 90
- Beam angle: 70 degrees