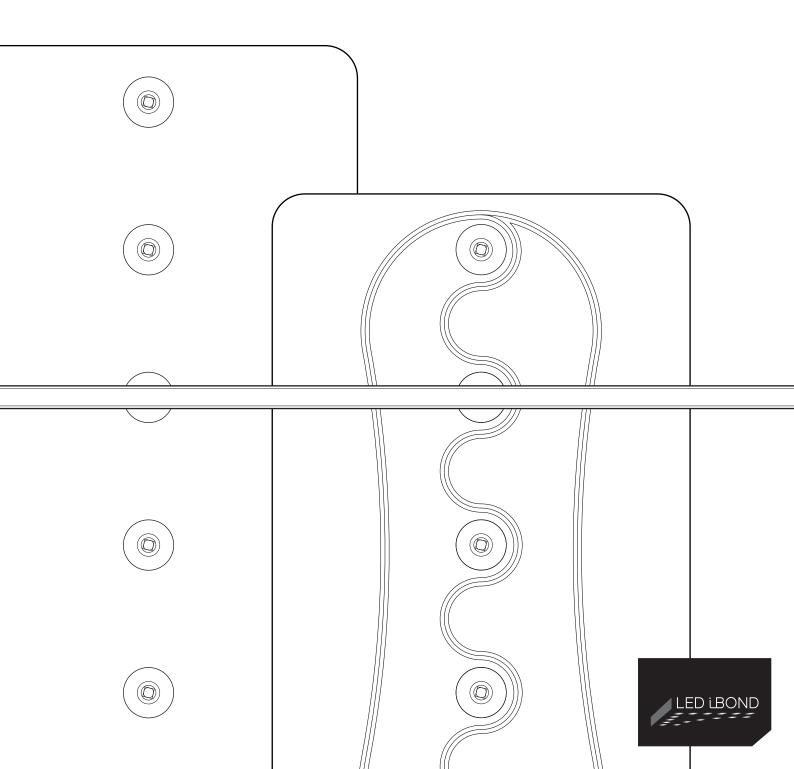

## MAGNETIC CONNECTION

We have integrated both the electric feed and the suspension into one element – and using magnets to connect it. Looks great -performs great.

#### **DESIGN**

- Extremely slim (6mm)
- 4 point suspension with integrated power supply no extra cable needed