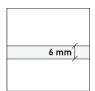

#### **SUPER SLIM**

The Plane LED panels are not just slim – but extremely slim. With only 6 mm the fixture seems to disappear in space.